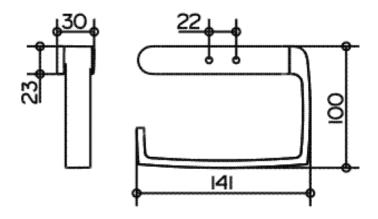

## **SPECIFICATION SHEET - bathroom accessories**

| BRAND:                         | KEUCO                | Product Photo: |
|--------------------------------|----------------------|----------------|
| ORIGIN:                        | Germany              |                |
| SERIES:                        | ELEGANCE             |                |
|                                | Roll holder          |                |
| PRODUCT<br>DESCRIPTION:        |                      |                |
| MODEL No.                      | 11662 010000         |                |
| FINISH/COLOUR:                 | Chrome-plated        |                |
| DIMENSIONS:                    | 141mm x 30mm x 100mm |                |
| OPTIONAL<br>MATCHING<br>PARTS: |                      |                |
| Tachnical Informa              | tions.               |                |